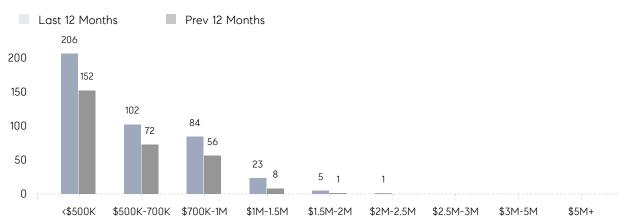

| AVERAGE DOM        | 34        | 72        | -53%     |
|                | % OF ASKING PRICE  | 100%      | 100%      |          |
|                | AVERAGE SOLD PRICE | \$775,000 | \$556,400 | 39%      |
|                | # OF CONTRACTS     | 3         | 3         | 0%       |
|                | NEW LISTINGS       | 4         | 2         | 100%     |
| Condo/Co-op/TH | AVERAGE DOM        | 78        | 71        | 10%      |
|                | % OF ASKING PRICE  | 97%       | 96%       |          |
|                | AVERAGE SOLD PRICE | \$560,611 | \$530,412 | 6%       |
|                | # OF CONTRACTS     | 19        | 23        | -17%     |
|                | NEW LISTINGS       | 31        | 23        | 35%      |

# Cliffside Park

#### FEBRUARY 2022

#### Monthly Inventory





### Contracts By Price Range

#### Listings By Price Range



COMPASS

 $\sim$   $\sim$   $\sim$   $\sim$   $\sim$ / / / / / / / //// | | | | | / ------

Compass makes no representations or warranties, express or implied, with respect to future market conditions or prices of residential product at the time the subject property or any competitive property is complete and ready for occupancy or with respect to any report, study, finding, recommendation or other information provided by Compass herein. Moreover, no warranty, express or implied, is made or should be assumed regarding the accuracy, adequacy, completeness, legality, reliability, merchantability or fitness for a particular purpose of any information, in part or whole, contained herein. All material is presented with the understa