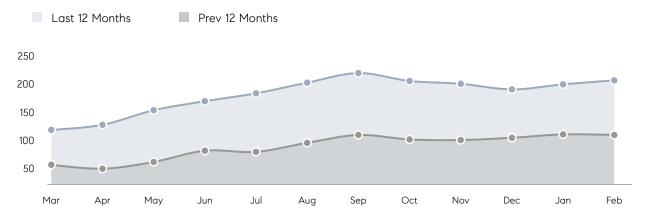

| AVERAGE DOM        | 34        | 72        | -53%     |
|                | % OF ASKING PRICE  | 100%      | 100%      |          |
|                | AVERAGE SOLD PRICE | \$775,000 | \$556,400 | 39%      |
|                | # OF CONTRACTS     | 3         | 3         | 0%       |
|                | NEW LISTINGS       | 4         | 2         | 100%     |
| Condo/Co-op/TH | AVERAGE DOM        | 78        | 71        | 10%      |
|                | % OF ASKING PRICE  | 97%       | 96%       |          |
|                | AVERAGE SOLD PRICE | \$560,611 | \$530,412 | 6%       |
|                | # OF CONTRACTS     | 19        | 23        | -17%     |
|                | NEW LISTINGS       | 31        | 23        | 35%      |

# Cliffside Park

#### FEBRUARY 2022

#### Monthly Inventory





### Contracts By Price Range

#### Listings By Price Range



COMPASS

 $\sim$   $\sim$   $\sim$   $\sim$   $\sim$ / / / / / / / //// | | | | | / ------

Compass makes no representations or warranties, express or implied, with respect to future market conditions or prices of residential product at the time the subject property or any competitive property is complete and ready for occupancy or with respect to any report, study, finding, recommendation or other information provided by Compass herein. Moreover, no warranty, express or implied, is made or should be assumed regarding the accuracy, adequacy, completeness, legality, reliability, merchantability or fitness for a particular purpose of any information, in part or whole, contained herein. All material is presented with the unders